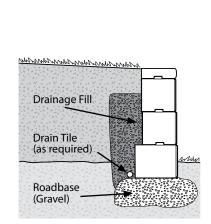

## **Installation Information**

8 Foot Wall or Higher (Rib Rock)

6 Foot Wall (Rib Rock)

Site conditions may require Geogrid at 6'. Refer to site specific Engineering section.

| 28" BOTTOM BLOCK | 28" BOTTOM HALF<br>BLOCK | 28" MIDDLE BLOCK | 28'' MIDDLE HALF<br>BLOCK | 28" TOP BLOCK | 28" TOP HALF BLOCK |
|------------------|--------------------------|------------------|---------------------------|---------------|--------------------|
| TOP VIEW         |                          |                  |                           |               | TOP VIEW           |
|                  |                          |                  |                           |               |                    |
| SIDE VIEW        | SIDE VIEW                | SIDE VIEW        | SIDE VIEW                 | SIDE VIEW     | SIDE VIEW          |