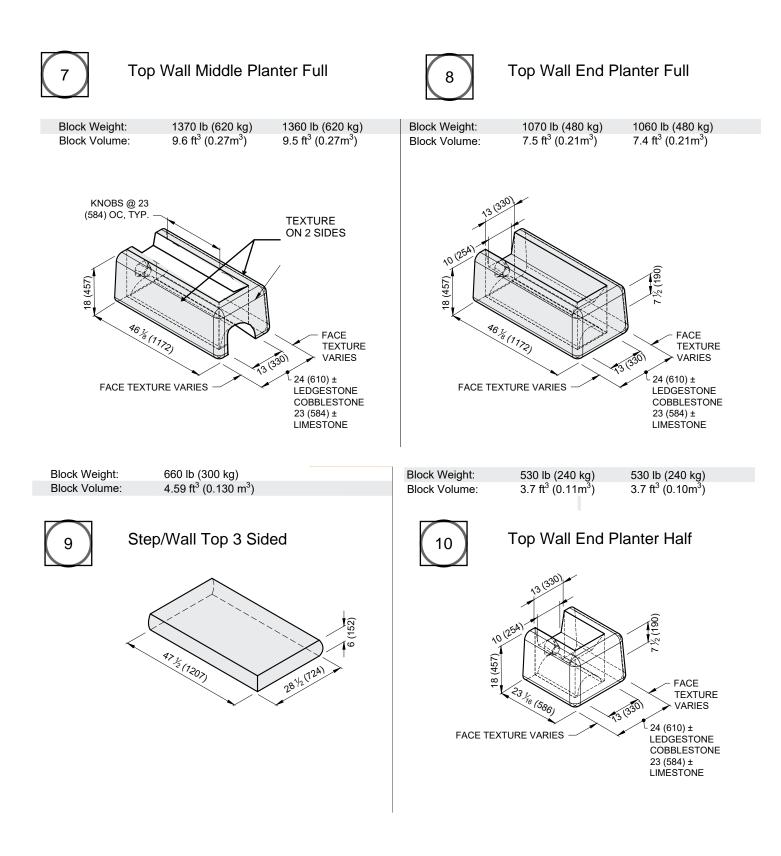

## **Installation Information**

8 Foot Wall or Higher (Rib Rock)

6 Foot Wall (Rib Rock)

Site conditions may require Geogrid at 6'. Refer to site specific Engineering section.

| 28" BOTTOM BLOCK | 28" BOTTOM HALF<br>BLOCK | 28" MIDDLE BLOCK | 28'' MIDDLE HALF<br>BLOCK | 28" TOP BLOCK | 28" TOP HALF BLOCK |
|------------------|--------------------------|------------------|---------------------------|---------------|--------------------|
| TOP VIEW         |                          |                  |                           |               | TOP VIEW           |
|                  |                          |                  |                           |               |                    |
| SIDE VIEW        | SIDE VIEW                | SIDE VIEW        | SIDE VIEW                 | SIDE VIEW     | SIDE VIEW          |