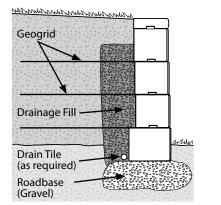

## **Installation Information**

8 Foot Wall or Higher (Rib Rock)

6 Foot Wall (Rib Rock)

Site conditions may require Geogrid at 6'. Refer to site specific Engineering section.

| 28" BOTTOM BLOCK | 28" BOTTOM HALF<br>BLOCK | 28" MIDDLE BLOCK | 28'' MIDDLE HALF<br>BLOCK | 28" TOP BLOCK | 28" TOP HALF BLOCK |
|------------------|--------------------------|------------------|---------------------------|---------------|--------------------|
| TOP VIEW         |                          |                  |                           |               | TOP VIEW           |
|                  |                          |                  |                           |               |                    |
| SIDE VIEW        | SIDE VIEW                | SIDE VIEW        | SIDE VIEW                 | SIDE VIEW     | SIDE VIEW          |