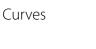

## **Installation Information**

8 Foot Wall or Higher (Rib Rock)

6 Foot Wall (Rib Rock)

Site conditions may require Geogrid at 6'. Refer to site specific Engineering section.

| 28" BOTTOM BLOCK | 28" BOTTOM HALF<br>BLOCK | 28" MIDDLE BLOCK | 28'' MIDDLE HALF<br>BLOCK | 28" TOP BLOCK | 28" TOP HALF BLOCK |
|------------------|--------------------------|------------------|---------------------------|---------------|--------------------|
| TOP VIEW         |                          |                  |                           |               | TOP VIEW           |
|                  |                          |                  |                           |               |                    |
| SIDE VIEW        | SIDE VIEW                | SIDE VIEW        | SIDE VIEW                 | SIDE VIEW     | SIDE VIEW          |