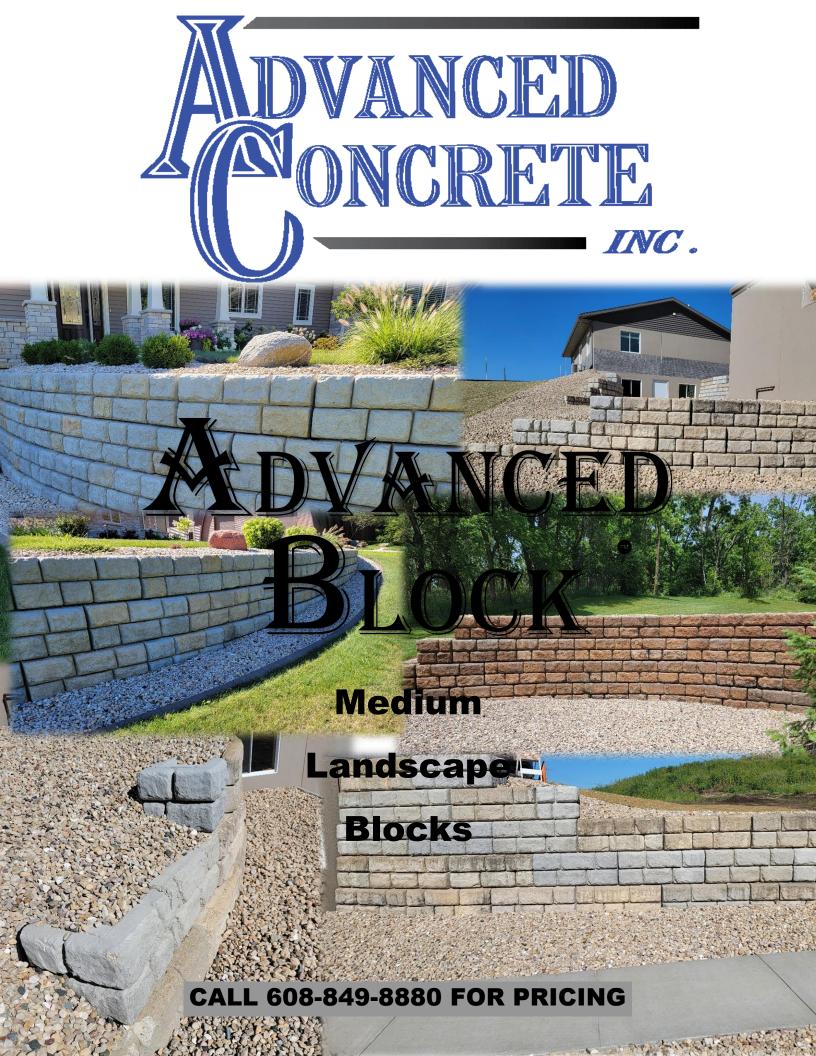

- 4. Actual block volumes and weights may vary.
  - CALL 608-849-8880 FOR PRICING



## CALL 608-849-8880 FOR PRICING

## Appearance

## **4" Deep Quarry Stone Texture**



 $\pm$ 

and the state of the state of the

CALL 608-849-8880 FOR PRICING

## **Installation Information**

8 Foot Wall or Higher (Rib Rock)

6 Foot Wall (Rib Rock)









Site conditions may require Geogrid at 6'. Refer to site specific Engineering section.



| 28" BOTTOM BLOCK | 28" BOTTOM HALF<br>BLOCK | 28" MIDDLE BLOCK | 28'' MIDDLE HALF<br>BLOCK | 28" TOP BLOCK | 28" TOP HALF BLOCK |
|------------------|--------------------------|------------------|---------------------------|---------------|--------------------|
| TOP VIEW         |                          |                  |                           |